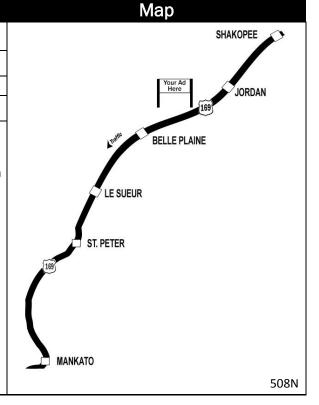

### Location

Highway 169, Jordan at mile marker 98.15

#### Read

Reaching south bound traffic to Belle Plaine, LeSuer, St. Peter, Mankato.