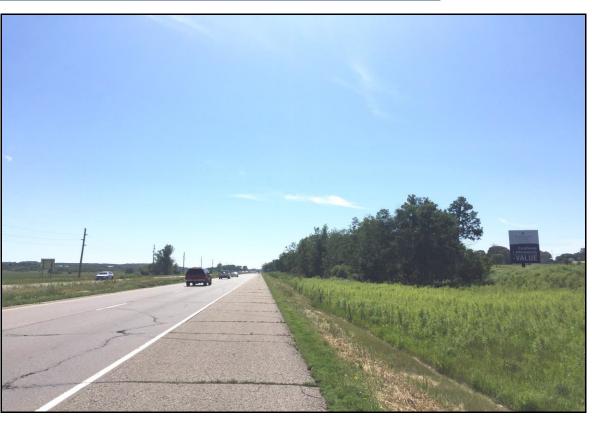

### Location

Highway 169, Jordan at mile marker 98.15

#### Read

Reaching south bound traffic to Belle Plaine, LeSuer, St. Peter, Mankato.

### Size

20' h x 15' w

## **Traffic Count**

21,900 (Est.)

| Rate Information |                |             |
|------------------|----------------|-------------|
| TERM             | MONTHLY RENTAL | *PRODUCTION |
| 12 months        | \$600          | \$800       |